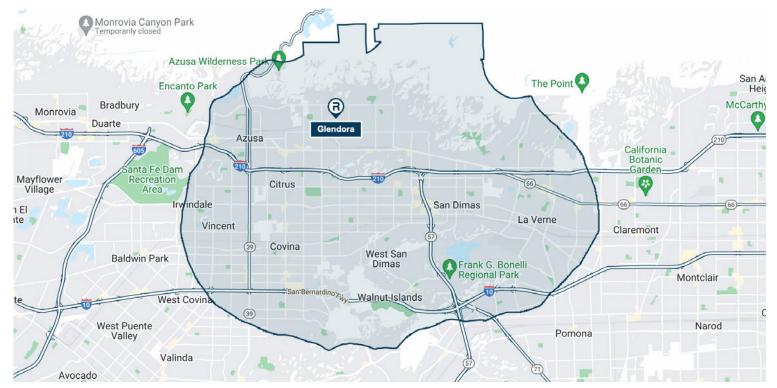

## Primary Retail Trade Area • Retail Market Profile

Glendora, California

| Population                         |           | Age                      |        |
|------------------------------------|-----------|--------------------------|--------|
| 2023                               | 331,657   | 0 - 9 Years              | 10.59% |
| Educational Attainment (%)         |           | 10 - 17 Years            | 9.27%  |
| Graduate or Professional<br>Degree | 9.98%     | 18 - 24 Years            | 9.83%  |
|                                    |           | 25 - 34 Years            | 15.42% |
| Bachelors Degree                   | 19.79%    | 35 - 44 Years            | 12.97% |
| Associate Degree                   | 8.99%     | 45 - 54 Years            | 11.99% |
| Some College                       | 23.64%    | 55 - 64 Years            | 12.75% |
| High School Graduate (GED)         | 24.23%    | 65 and Older             | 17.18% |
| Some High School, No               | 6.43%     | Median Age               | 38.61  |
| Degree                             |           | Average Age              | 40.33  |
| Less than 9th Grade                | 6.93%     | Race Distribution (%)    |        |
| Income                             |           | White                    | 34.28% |
| Average HH                         | \$118,890 | Black/African American   | 3.58%  |
| Median HH                          | \$92,061  | American Indian/Alaskan  | 1.98%  |
| Per Capita                         | \$39,336  | Asian                    | 14.70% |
|                                    |           | Native Hawaiian/Islander | 0.16%  |
|                                    |           | Other Race               | 24.53% |
|                                    |           | Two or More Races        | 20.77% |
|                                    |           | Hispanic                 | 55.21% |

## Primary Retail Trade Area • Retail Market Profile

Glendora, California