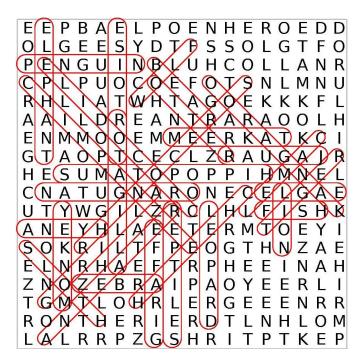

# ZOO ANIMALS WORD SEARCH SOLUTION

For more information, please contact Pat Chavarria at lorman1237@gmail.com.

**ZOO ANIMAL WORD SEARCH** 

ALLIGATOR
ANTEATER
BEAR
CAMEL
CHEETAH
CHIMPANZEE
CROCODILE
EAGLE
ELEPHANT

FISH

ORANGUTAN
OTTER
PENGUIN
REPTILES
RHINOCEROS
SLOTH
TIGER
TORTOISE
WOLF
ZEBRA